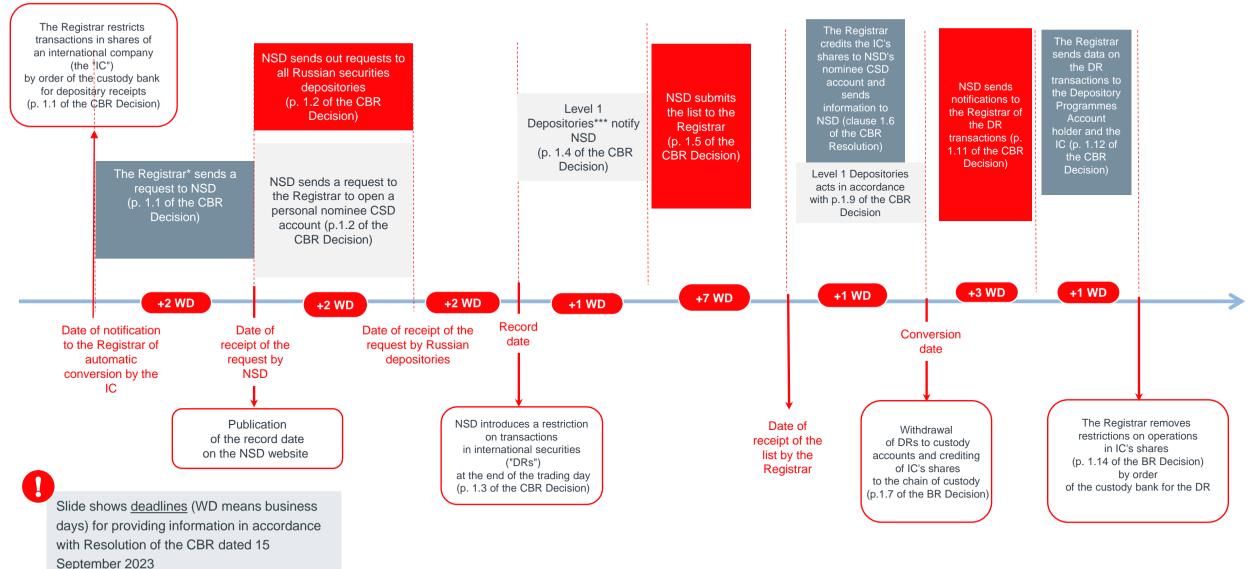

## AUTOMATIC CONVERSION TIMELINE

\* Registrar is an institution responsible for keeping records of shareholders of shares of an international company to which a personal account of depositary programmes is opened \*\* The Decision of the Board of Directors of the Bank of Russia "On Establishing the Procedure and Terms for Automatic Conversion of Securities of Foreign Issuers Certifying Ownership of Shares of Joint-Stock Companies with the Status of an International Company into Shares of Such Joint-Stock Companies" dated 15 September 2023.

\*\*\* A Level 1 Depository is a Russian depository to which, for the purposes of keeping records of foreign securities, an account of a person acting in the interests of other persons has been opened with a foreign organisation having the right to keep records of and transfer ownership of securities