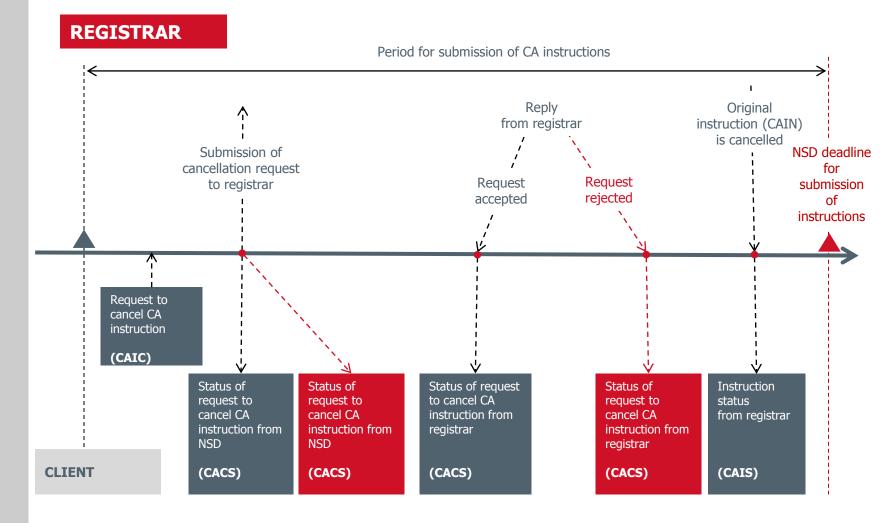

OUNCED

DEPOSITORY



1

## **PRIO. PLACEMENT PRICE ANNOUNCED.** SWIFT INSTRUCTIONS

When placement price is announced, client must submit instruction with payment information. In this case message MT568 with payment information must be linked **(WITH)** with CA instruction MT565 and single message will be submitted to registrar.





#### **PRIO. CA INSTRUCTION** PLACEMENT PRICE UNKNOWN





## **PRIO. PLACEMENT PRICE UNKNOWN.** SWIFT INSTRUCTIONS

When placement price is unknown, client submit instruction without payment information. Payment information will be provided later upon placement price announcement. In this case message MT568 with payment information must be linked **(PREV)** with previously submitted CA instruction MT565.





# **PRIO.** CA INSTRUCTION CANCELLATION REQUEST