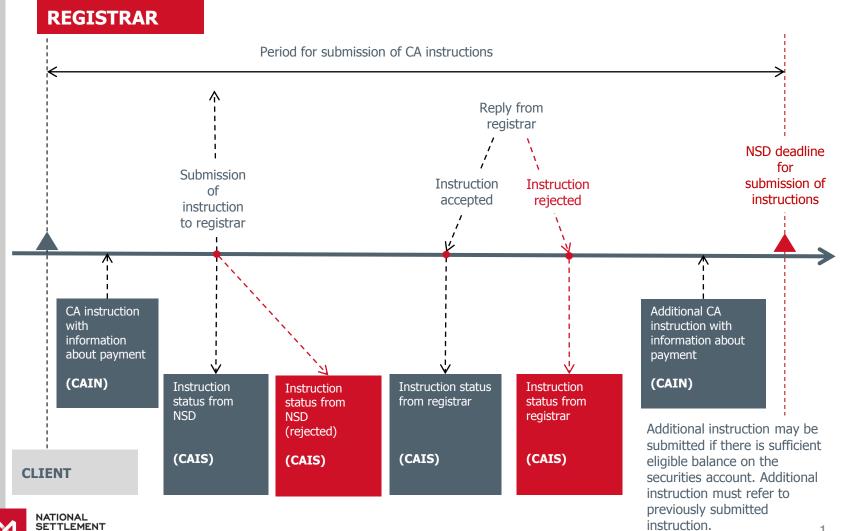

#### **PRIO. CA INSTRUCTION** PLACEMENT PRICE ANNOUNCED

DEPOSITORY



1

## **PRIO. PLACEMENT PRICE ANNOUNCED.** SWIFT INSTRUCTIONS

When placement price is announced, client must submit instruction with payment information. In this case message MT568 with payment information must be linked **(WITH)** with CA instruction MT565 and single message will be submitted to registrar.





#### **PRIO. CA INSTRUCTION** PLACEMENT PRICE UNKNOWN





## **PRIO. PLACEMENT PRICE UNKNOWN.** SWIFT INSTRUCTIONS

When placement price is unknown, client submit instruction without payment information. Payment information will be provided later upon placement price announcement. In this case message MT568 with payment information must be linked **(PREV)** with previously submitted CA instruction MT565.





# **PRIO.** CA INSTRUCTION CANCELLATION REQUEST