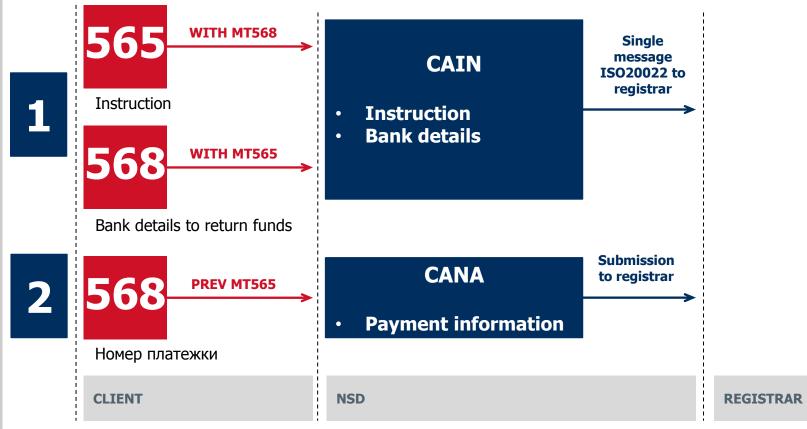

## **PRIO. PLACEMENT PRICE UNKNOWN.** SWIFT INSTRUCTIONS

When placement price is unknown, client submit instruction without payment information. Payment information will be provided later upon placement price announcement. In this case message MT568 with payment information must be linked **(PREV)** with previously submitted CA instruction MT565.