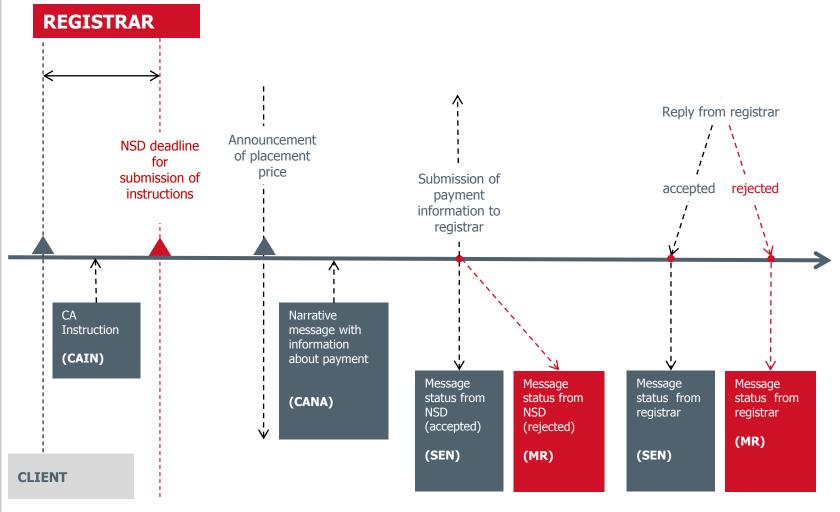

#### **PRIO. CA INSTRUCTION** PLACEMENT PRICE ANNOUNCED

DEPOSITORY



1

## **PRIO. PLACEMENT PRICE ANNOUNCED.** SWIFT INSTRUCTIONS

When placement price is announced, client must submit instruction with payment information. In this case message MT568 with payment information must be linked **(WITH)** with CA instruction MT565 and single message will be submitted to registrar.





#### **PRIO. CA INSTRUCTION** PLACEMENT PRICE UNKNOWN





## **PRIO. PLACEMENT PRICE UNKNOWN.** SWIFT INSTRUCTIONS

When placement price is unknown, client submit instruction without payment information. Payment information will be provided later upon placement price announcement. In this case message MT568 with payment information must be linked **(PREV)** with previously submitted CA instruction MT565.





# **PRIO.** CA INSTRUCTION CANCELLATION REQUEST