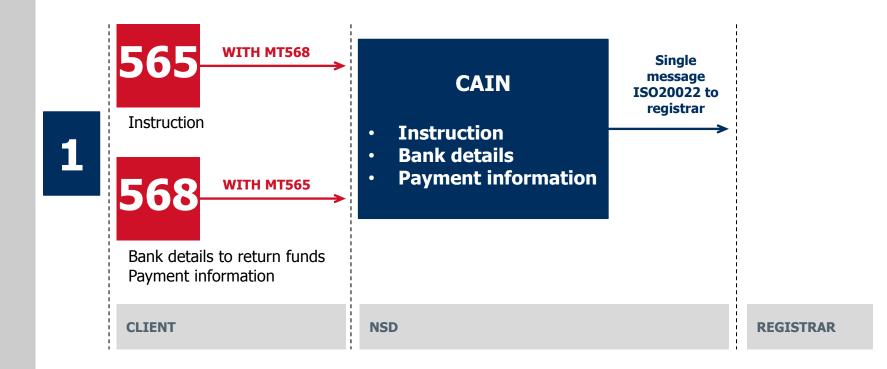

## **PRIO. PLACEMENT PRICE ANNOUNCED.** SWIFT INSTRUCTIONS

When placement price is announced, client must submit instruction with payment information. In this case message MT568 with payment information must be linked **(WITH)** with CA instruction MT565 and single message will be submitted to registrar.